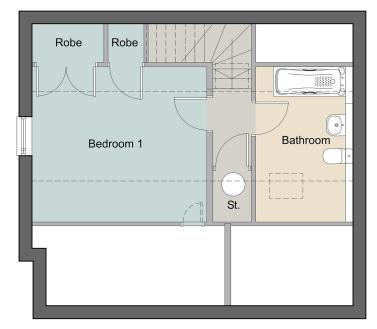

### **FIRST FLOOR**

| Bedroom 1 | 4080 x 5240 |
|-----------|-------------|
| Bathroom  | 2270 x 3600 |

#### NOT TO SCALE - FOR ILLUSTRATION PURPOSES ONLY

Measurements are approximated and taken from the widest point.

Ambleside Homes give notice that the property information, images and plans contained within this site and associated literature are for guidance purposes only and whilst as accurate as possible, are only representative and intended to give a general indication of the development or premises for sale. The developers reserve the right to change or vary any part of the development, specification or floor plans at any time. Dimensions shown are taken from plan and therefore may not necessarily correspond to actual or physical measurements of the rooms. The information provided does not constitute a contract part of a contract or warranty.