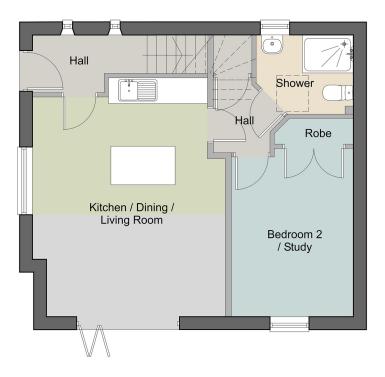

### **GROUND FLOOR**

Living, Kitchen & Dining Bedroom 2 / Study Shower 4080 x 5580 2850 x 3930 2270 x 1850

#### NOT TO SCALE - FOR ILLUSTRATION PURPOSES ONLY

Measurements are approximated and taken from the widest point.

Ambleside Homes give notice that the property information, images and plans contained within this site and associated literature are for guidance purposes only and whilst as accurate as possible, are only representative and intended to give a general indication of the development or premises for sale. The developers reserve the right to change or vary any part of the development, specification or floor plans at any time. Dimensions shown are taken from plan and therefore may not necessarily correspond to actual or physical measurements of the rooms. The information provided does not constitute a contract part of a contract or warranty.