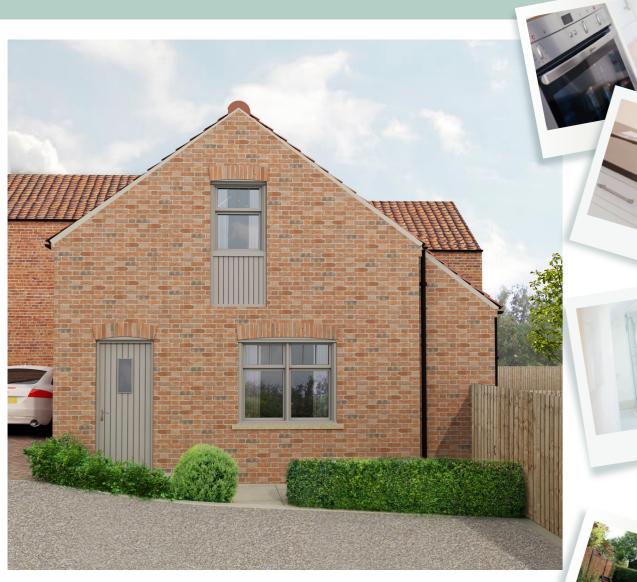

## Horseshoe Cottage

2 bed cottage with two parking spaces

A simply stunning 2 bedroomed detached property of significant style and individuality providing over 800 sq ft of surprisingly spacious contemporary living space over 2 floors that includes an open plan living room and kitchen, ground floor double bedroom/study and shower room plus an impressive 17'2" long master bedroom and stylish bathroom.

Externally there are 2 parking spaces, low maintenance "lock up & go" gardens and a sturdy storage shed with both power and light connected.